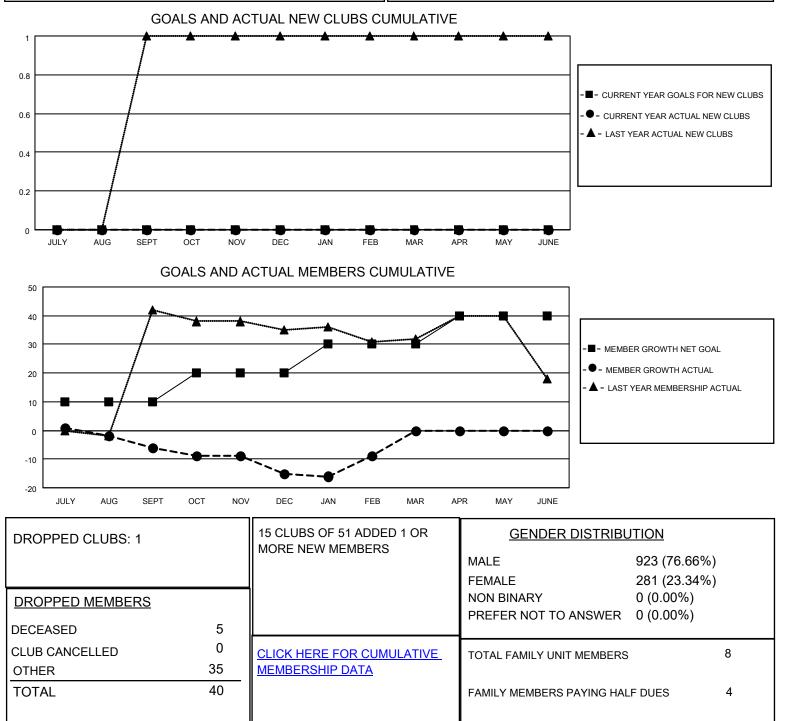

## LOCATION ICELAND

District 109 A

Results as of: 2/28/2022

| Clubs                 |               |           |               | Members               |                        |                         |                                                    |
|-----------------------|---------------|-----------|---------------|-----------------------|------------------------|-------------------------|----------------------------------------------------|
| RESULTS FOR 2021-2022 |               |           |               | RESULTS FOR 2021-2022 |                        |                         |                                                    |
| QUARTER               | NEW CLUB GOAL | NEW CLUBS | DROPPED CLUBS | QUARTER MEMI          | BER GROWTH NET<br>GOAL | MEMBER GROWTH<br>ACTUAL | DROPPED<br>MEMBERS ACTUAL<br>(including transfers) |
| JULY/AUG/SEPT         | 0             | 0         | 0             | JULY/AUG/SEPT         | 10                     | 10                      | 14                                                 |
| OCT/NOV/DEC           | 0             | 0         | 0             | OCT/NOV/DEC           | 10                     | 12                      | 19                                                 |
| JAN/FEB/MAR           | 0             | 0         | 1             | JAN/FEB/MAR           | 10                     | 14                      | 7                                                  |
| APR/MAY/JUNE          | 0             | 0         | 0             | APR/MAY/JUNE          | 10                     | 0                       | 0                                                  |